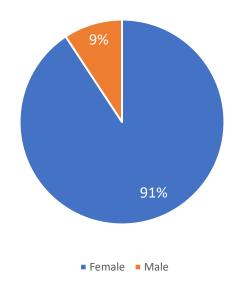

# Student and Employee Demographics

Fall 2022

| Enrollment by Gender         | 2 |  |
|------------------------------|---|--|
| Enrollment by Race/Ethnicity | 3 |  |
| Enrollment by Age            | 4 |  |
| Employee Demographics        | 5 |  |

# Enrollment by Gender - Fall 2023



## Enrollment by Gender



### Enrollment by Race/Ethnicity - Fall 2023



## Enrollment by Race/Ethnicity



# Enrollment by Age - Fall 2023



# Enrollment by Age



#### Diversity of Faculty and Staff (as of November 1, 2022)

|                            | Full Time<br>Faculty | Part Time<br>Faculty | Total<br>Faculty | Staff/<br>Admin | All<br>Employees |
|----------------------------|----------------------|----------------------|------------------|-----------------|------------------|
| Male                       | 15%                  | 19%                  | 17%              | 24%             | 19%              |
| Female                     | 85%                  | 81%                  | 83%              | 76%             | 81%              |
| Any Racial/Ethnic Minority | 13%