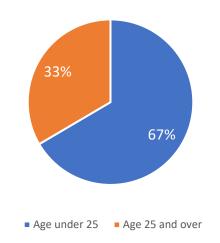

# Student and Employee Demographics

Fall 2022

| Enrollment by Gender         | 2 |  |
|------------------------------|---|--|
| Enrollment by Race/Ethnicity | 3 |  |
| Enrollment by Age            | 4 |  |
| Employee Demographics        | 5 |  |

# Enrollment by Gender - Fall 2023



## Enrollment by Gender



### Enrollment by Race/Ethnicity - Fall 2023



## Enrollment by Race/Ethnicity



# Enrollment by Age - Fall 2023



# Enrollment by Age



#### Diversity of Faculty and Staff (as of November 1, 2022)

|                            | Full Time<br>Faculty | Part Time<br>Faculty | Total<br>Faculty | Staff/<br>Admin | All<br>Employees |
|----------------------------|----------------------|----------------------|------------------|-----------------|------------------|
| Male                       | 15%                  | 19%                  | 17%              | 24%             | 19%              |
| Female                     | 85%                  | 81%                  | 83%              | 76%             | 81%              |
| Any Racial/Ethnic Minority | 13%                  | 10%                  | 11%              | 11%             | 11%              |
| White                      | 87%