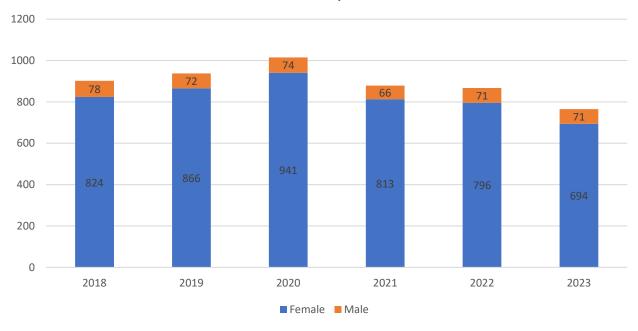

# Student and Employee Demographics

Fall 2022

| Enrollment by Gender         | 2 |  |
|------------------------------|---|--|
| Enrollment by Race/Ethnicity | 3 |  |
| Enrollment by Age            | 4 |  |
| Employee Demographics        | 5 |  |

# Enrollment by Gender - Fall 2023



## Enrollment by Gender



### Enrollment by Race/Ethnicity - Fall 2023



## Enrollment by Race/Ethnicity



# Enrollment by Age - Fall 2023



# Enrollment by Age



#### Diversity of Faculty and Staff (as of November 1, 2022)

|                            | Full Time<br>Faculty | Part Time<br>Faculty | Total<br>Faculty | Staff/<br>Admin | All<br>Employees |
|----------------------------|----------------------|----------------------|------------------|-----------------|------------------|
| Male                       | 15%                  | 19%                  | 17%              | 24%             | 19%              |
| Female                     | 85%                  | 81%                  | 83%              | 76%             | 81%              |
| Any Racial/Ethnic Minority | 13%                  | 10%