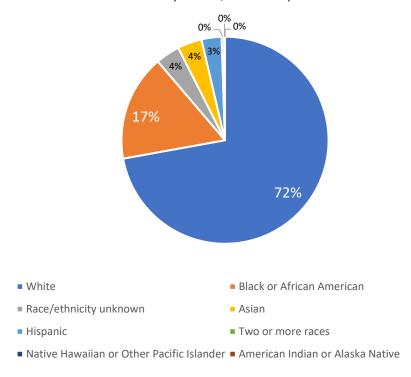

# Student and Employee Demographics

Fall 2022

| Enrollment by Gender         | 2 |  |
|------------------------------|---|--|
| Enrollment by Race/Ethnicity | 3 |  |
| Enrollment by Age            | 4 |  |
| Employee Demographics        | 5 |  |

# Enrollment by Gender - Fall 2023



## Enrollment by Gender



### Enrollment by Race/Ethnicity - Fall 2023



## Enrollment by Race/Ethnicity



# Enrollment by Age - Fall 2023



# Enrollment by Age



#### Diversity of Faculty and Staff (as of November 1, 2022)

|                            | Full Time<br>Faculty | Part Time<br>Faculty | Total<br>Faculty | Staff/<br>Admin | All<br>Employees |
|----------------------------|----------------------|----------------------|------------------|-----------------|------------------|
| Male                       | 15%                  | 19%                  | 17%              | 24%             | 19%              |
| Female                     | 85%                  | 81%                  | 83%              | 76%             | 81%              |
| Any Racial/Ethnic Minority | 13%                  | 10%                  | 11%              | 11%