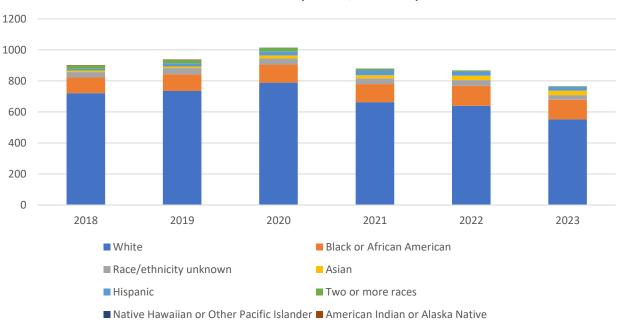

# Student and Employee Demographics

Fall 2022

| Enrollment by Gender         | 2 |  |
|------------------------------|---|--|
| Enrollment by Race/Ethnicity | 3 |  |
| Enrollment by Age            | 4 |  |
| Employee Demographics        | 5 |  |

# Enrollment by Gender - Fall 2023



## Enrollment by Gender



### Enrollment by Race/Ethnicity - Fall 2023



## Enrollment by Race/Ethnicity



# Enrollment by Age - Fall 2023



# Enrollment by Age



#### Diversity of Faculty and Staff (as of November 1, 2022)

|                            | Full Time<br>Faculty | Part Time<br>Faculty | Total<br>Faculty | Staff/<br>Admin | All<br>Employees |
|----------------------------|----------------------|----------------------|------------------|-----------------|------------------|
| Male                       | 15%                  | 19%                  | 17%              | 24%             | 19%              |
| Female                     | 85%                  | 81%                  | 83%              | 76%             | 81%              |
| Any Racial/Ethnic Minority | 13%                  | 10%                  | 11%              | 11%             | 11%              |
| White