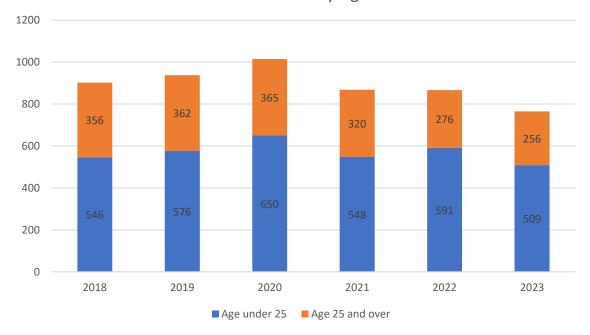

# Student and Employee Demographics

Fall 2022

| Enrollment by Gender         | 2 |  |
|------------------------------|---|--|
| Enrollment by Race/Ethnicity | 3 |  |
| Enrollment by Age            | 4 |  |
| Employee Demographics        | 5 |  |

# Enrollment by Gender - Fall 2023



## Enrollment by Gender



### Enrollment by Race/Ethnicity - Fall 2023



## Enrollment by Race/Ethnicity



# Enrollment by Age - Fall 2023



# Enrollment by Age



#### Diversity of Faculty and Staff (as of November 1, 2022)

|                            | Full Time<br>Faculty | Part Time<br>Faculty | Total<br>Faculty | Staff/<br>Admin | All<br>Employees |
|----------------------------|----------------------|----------------------|------------------|-----------------|------------------|
| Male                       | 15%                  | 19%                  | 17%              | 24%             | 19%              |
| Female                     | 85%                  | 81%                  | 83%              | 76%             | 81%              |
| Any Racial/Ethnic Minority | 13%                  | 10%                  | 11%              | 11%             | 11%              |
| White                      | 87%                  | 90%